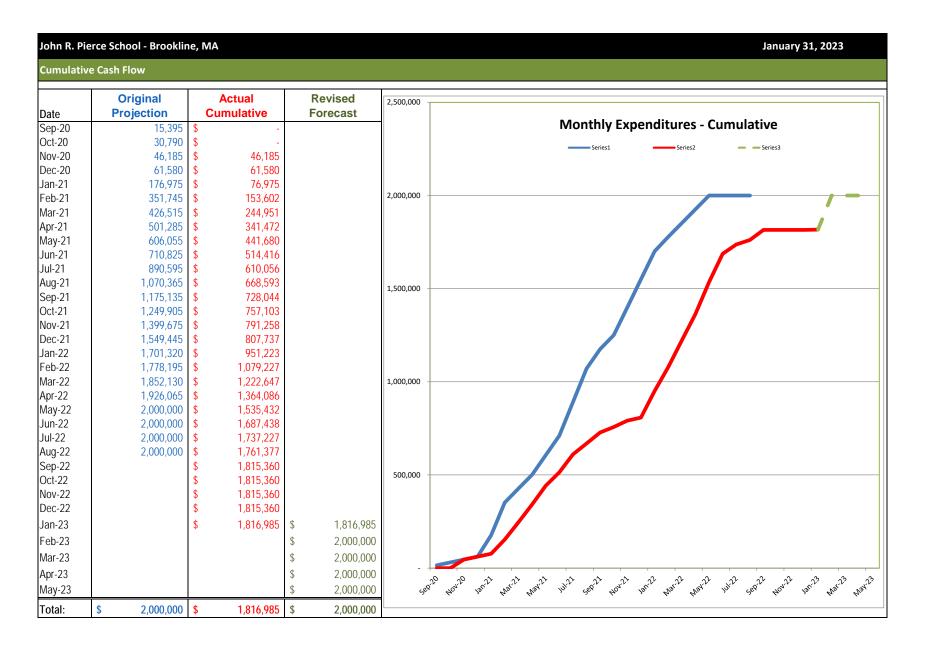

### III. PROJECT BUDGET OVERVIEW

Expenditures against the budget totaled \$1,625.00 this month which consisted of MDS' Environmental Science consulting services.

Refer to the attached Total Project Budget Status Report and Cash Flow Charts, dated January 31, 2023.

Washington, DC 20024

|              | CE SCHOOL - Brookline, MA<br>Budget Status Report |                         |                                                    |                         |                       |                     |                         |                         |                            | January 31, 202       |
|--------------|---------------------------------------------------|-------------------------|----------------------------------------------------|-------------------------|-----------------------|---------------------|-------------------------|-------------------------|----------------------------|-----------------------|
| otal Project | Buuget Status Report                              |                         |                                                    |                         |                       |                     |                         |                         |                            |                       |
| ProPay Code  | Description                                       | Total Project Budget    | Authorized Changes                                 | Revised Total Budget    | Total<br>Committed    | % Cmtd to Date      | Actual Spent to<br>Date | % Spent to Date         | Balance To Spend           | Comments              |
| ı            | FEASIBILITY STUDY AGREEMENT                       |                         |                                                    |                         |                       |                     |                         |                         |                            |                       |
| 0001-0000    | OPM Feasibility Study/Schematic Design            | \$ 100,000              | \$ 245,884                                         | \$ 345,884              | \$ 345,884            | 100%                | \$ 345,884              | 100%                    | \$ -                       | *FSA 1, 4, 5          |
| 0002-0000    | A&E Feasibility Study/Schematic Design            | \$ 950,000              | \$ 508,913                                         | \$ 1,458,913            | \$ 1,458,913          | 100%                | \$ 1,394,821            | 96%                     | \$ 64,093                  | *FSA 1, 2, 3, 5. 6    |
| 0003-0000    | Environmental & Site                              | \$ 150,000              |                                                    | \$ 150,000              | \$ 76,280             | 51%                 | \$ 76,280               | 51%                     | \$ 73,720                  | *CCC PC SD;CCC CA1    |
| 0004-0000    | Other                                             | \$ 800,000              | \$ (754,797)                                       | \$ 45,203               | \$ -                  | 0%                  | \$ -                    | 0%                      | \$ 45,203                  | *FSA 1, 2, 3, 4, 5, 6 |
| L            | SUB-TOTAL                                         | \$ 2,000,000            | \$ -                                               | \$ 2,000,000            | \$ 1,881,077          | 94%                 | \$ 1,816,985            | 91%                     | \$ 183,015                 |                       |
|              |                                                   |                         |                                                    |                         |                       |                     |                         |                         |                            |                       |
| Г            | TOTAL PROJECT BUDGET                              | \$ 2,000,000            | ć                                                  | \$ 2,000,000            | \$ 1,881,077          | 94%                 | \$ 1,816,985            | 91%                     | \$ 183,015                 |                       |
| L            | TOTAL PROJECT BUDGET                              | \$ 2,000,000            | -                                                  | \$ 2,000,000            | \$ 1,881,077          | 94%                 | \$ 1,816,985            | 91%                     | \$ 183,015                 |                       |
| -            |                                                   |                         |                                                    |                         |                       |                     |                         |                         |                            |                       |
| Ī            | FUNDING SOURCES                                   | Max w/ Contingency      | Max w/o Contingency                                |                         |                       |                     |                         |                         |                            |                       |
|              | Maximum State Share                               | \$ 645,200              | \$ 645,200                                         | Project                 | Carra Maria Fredridad | Cantinanaia         | Basis of Total          | Reimbursement           |                            |                       |
|              | Local Share                                       | \$ 1,354,800            | \$ 1,354,800                                       | Budget                  | Scope Items Excluded  | Contingencies       | Facilities Grant        | Rate                    |                            |                       |
|              | SUB-TOTAL                                         | \$ 2,000,000            | \$ 2,000,000                                       | \$ 2,000,000            | \$ -                  | \$ -                | \$ 2,000,000            | 32.26%                  |                            |                       |
|              | CONSTRUCTION COST ESTIMATES                       | Data                    | Estimator                                          | Amanus                  | SF                    | Cost Per SF         |                         |                         |                            |                       |
| -            | PSR Cost Estimate                                 | Date<br>09/17/21        | AM Fogarty                                         | Amount<br>\$146,388,307 | 305,740               | \$478.80            |                         |                         |                            |                       |
|              | CM SD Cost Estimate                               | 10/27/22                | Consigli                                           | \$168,022,660           | 246,123               | \$682.68            |                         |                         |                            |                       |
| L            | CW 3D Cost Estimate                               | 10/2//22                | CONSIGN                                            | \$100,022,000           | 240,123               | Ç082.08             |                         |                         |                            |                       |
|              |                                                   | Feasibility Study Aaree | ment Budget Transfers                              |                         |                       |                     |                         |                         |                            |                       |
|              | FSA BRR 0                                         | , , ,                   | Transfer \$225,000 from                            |                         | OPM Feasibility Stu   | dy/Schematic Desig  | n to fund OPM Bas       | e Contract for Feasib   | pility Study/Schematic     | _                     |
|              |                                                   |                         | Design.                                            |                         |                       |                     |                         |                         |                            |                       |
|              | FSA BRR 0                                         | 1 2/9/2021              | Transfer \$344,466 from                            | Other Contingency to    | A/E Feasibility Stud  | y/Schematic Design  | to fund A/E Base C      | Contract for Feasibilit | ty Study/Schematic Design. |                       |
|              | FSA BRR 0                                         | 8/10/2021               | Transfer \$1,650 from O                            | ther Contingency to A/  | E Feasibility Study/S | Schematic Design to | fund survey of into     | erior slab deflection.  |                            |                       |
|              | FSA BRR 0                                         | 9/14/2021               | Transfer \$26,400 from                             | Other Contingency to A  | /E Feasibility Study  | /Schematic Design t | o fund surveys of 0     | Garages A, B, D and E   |                            |                       |
|              | FSA BRR 0                                         | 4 10/12/2021            | Transfer \$19,800 from                             | Other Contingency to O  | PM Feasibility Stud   | y/Schematic Design  | to fund cost estim      | ating services for PS   | R and SD.                  |                       |
|              | FSA BRR 0                                         |                         | Transfer \$134,750.00 ft<br>\$1,084.04 to OPM Feas |                         |                       | * *                 | •                       | Analysis and Geothe     | rmal Due Diligence and     |                       |
|              | FSA BRR 0                                         | 6 6/29/2022             | Transfer \$1,647.12 from                           | n Other Contingency to  | A/E Feasibility Stud  | dy/Schematic Design | to fund hydrant fl      | ow test and reportir    | ng for FP design.          |                       |
|              |                                                   | , ,                     | . ,                                                | 5 . ,                   | •                     |                     | •                       | •                       | -                          |                       |